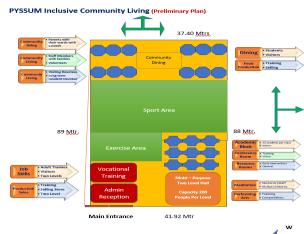

#### Good News!!

After working intensely for 18 yrs in the development sector, PYSSUM functionaries have decided to expand and move to a space of their own from the present rented infrastructure. The infrastructure on the new land would grant our children and adults with special needs a space for truly holistic education and life skills training.