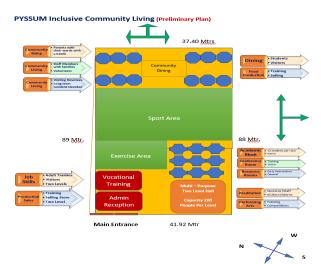

#### Good News!!

After working intensely for 18 yrs in the development sector, PYSSUM functionaries have decided to expand and move to a space of their own from the present rented infrastructure. The infrastructure on the new land would grant our children and adults with special needs a space for truly holistic education and life skills training.